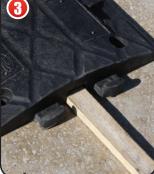

## **50mm & 75mm HIGH UMBO" RAMP**

Hose / Cables Channel

Pre-Drilled Bolt Holes
All sections are pre-drilled ready for inserting relevant bolt for specific road surface, i.e. concrete or asphalt.

(5) Branding Area