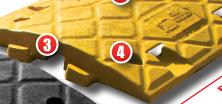

## **50mm & 75mm HIGH UMBO" RAMP**

Hose / Cables Channel

Pre-Drilled Bolt Holes
All sections are pre-drilled ready for inserting relevant bolt for specific road surface, i.e. concrete or asphalt.

(5) Branding Area

120mm x 60mm area allowing for client name to be embossed within.

from 100% recycled PVC.

• Available in 250mm and 500mm lengths

| Product Specifications per pair of Jumbo™ Ramps |        |                                |       |
|-------------------------------------------------|--------|--------------------------------|-------|
| Jumbo 250                                       | H=50mm | L=500mm (250mm x 2) x W=400mm  | 8.2kg |
| Inners (x2):                                    | H=75mm | L=500mm (250mm x 2) x W=400mm  | 16kg  |
| Jumbo 500                                       |        | L=1000mm (500mm x 2) x W=400mm | 16kg  |
| Inners (x2):                                    | H=75mm | L=1000mm (500mm x 2) x W=400mm | 22kg  |
| Jumbo End                                       | H=50mm | L=400mm (200mm x 2) x W=400mm  | 4.5kg |
| <b>Caps (x2)</b> :                              | H=75mm | L=400mm (200mm x 2) x W=400mm  | 9kg   |